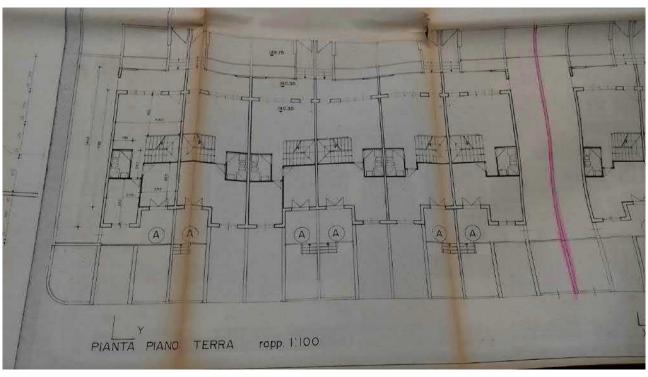

L'immobile fa parte di un fabbricato a schiera costituito da 6 unità indipendenti, ciascuna articolata su tre livelli e accessibile sia da Via Carlo Fontana (ingresso principale) sia da Via Giulio Cerruti.

Il piano terra, rialzato rispetto alla quota stradale di circa 80 cm, è costituito da un soggiorno di mq 25.40, dalla cucina di mq 9.05, da una camera da letto di mq 9.60, da un piccolo disimpegno di mq 2.35 e da un bagno di mq 4.10. Dal soggiorno e dalla cucina si accede rispettivamente ad una veranda parzialmente coperta di mq 12.32 e ad un balcone scoperto di mq 6.00. Completano il piano terra un giardino di mq 29.12 (lato Via Carlo Fontana) e un piccolo cortile di mq 11.61 (lato Via Giulio Cerruti).

Al primo piano troviamo un disimpegno di mq 6.30, un bagno di mq 5.40 e tre camere da letto di rispettivi mq 14.40, 9.75 e 9.05, due delle quali dotate di balcone (mq 8.80 e mq 4.00).

Al piano seminterrato troviamo un ripostiglio di mq 3.67 (attualmente adibito a bagno), un disimpegno di mq 2.00 e un locale con camino e angolo cottura di mq 33,50. Il garage, accessibile da Via Cerruti, misura complessivamente mq 25,92 ma risulta attualmente suddiviso in due parti aventi funzioni di corridoio e camera da letto.

I collegamenti verticali sono consentiti da una scala interna che permette di raggiungere anche il terrazzo di copertura calpestabile, quest'ultimo della superficie netta di mq 58.38.

Le quantità indicate si riferiscono alle superfici nette: esse sono state desunte dalle planimetrie allegate alla Concessione Edilizia e parzialmente verificate in loco.