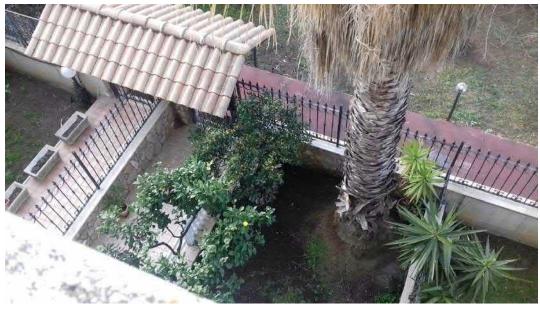

Il piano terra, rialzato rispetto alla quota stradale di circa 80 cm, è costituito da un soggiorno di mq 25.40, dalla cucina di mq 9.05, da una camera da letto di mq 9.60, da un piccolo disimpegno di mq 2.35 e da un bagno di mq 4.10. Dal soggiorno e dalla cucina si accede rispettivamente ad una veranda parzialmente coperta di mq 12.32 e ad un balcone scoperto di mq 6.00. Completano il piano terra un giardino di mq 29.12 (lato Via Carlo Fontana) e un piccolo cortile di mq 11.61 (lato Via Giulio Cerruti).

<u>Confini</u>: il bene confina per due lati con la viabilità di quartiere, per gli altri due rispettivamente con l'interno 4 (sub 66) e con l'interno 6 (sub 74).

<u>Parti in comune</u>: l'abitazione non fa parte di un condominio. Risulta in comune con l'intera schiera soltanto il pozzo artesiano, il cui costo annuo ammonta a 50 euro.