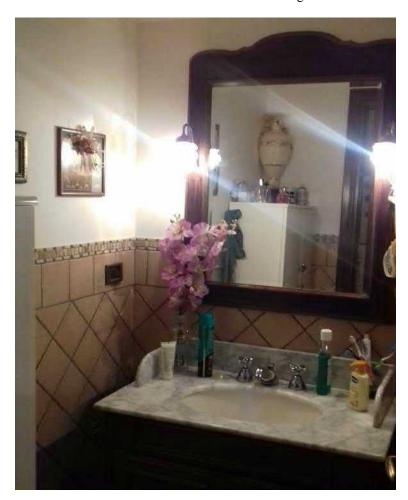

Il piano terra, rialzato rispetto alla quota stradale di circa 80 cm, è costituito da un soggiorno di mq 25.40, dalla cucina di mq 9.05, da una camera da letto di mq 9.60, da un piccolo disimpegno di mq 2.35 e da un bagno di mq 4.10. Dal soggiorno e dalla cucina si accede rispettivamente ad una veranda parzialmente coperta di mq 12.32 e ad un balcone scoperto di mq 6.00. Completano il piano terra un giardino di mq 29.12 (lato Via Carlo Fontana) e un piccolo cortile di mq 11.61 (lato Via Giulio Cerruti).

Al primo piano troviamo un disimpegno di mq 6.30, un bagno di mq 5.40 e tre camere da letto di rispettivi mq 14.40, 9.75 e 9.05, due delle quali dotate di balcone (mq 8.80 e mq 4.00).

Al piano seminterrato troviamo un ripostiglio di mq 3.67 (attualmente adibito a bagno), un disimpegno di mq 2.00 e un locale con camino e angolo cottura di mq 33,50. Il garage, accessibile da Via Cerruti, misura complessivamente mq 25,92 ma risulta attualmente suddiviso in due parti aventi funzioni di corridoio e camera da letto.

Esternamente, le facciate sono finite a intonaco tinteggiato di colore grigio chiaro.

Gli infissi sono in legno marrone scuro con vetrocamera, tutti dotati di serrande avvolgibili (elettriche per le porte-finestra), inferriate di sicurezza e zanzariere.

Dal sopralluogo effettuato e dal colloquio con i presenti eseguiti dal perito estimatore, sono state desunte alcune informazioni riguardo agli impianti:

- non è presente un sistema antifurto;
- l'impianto elettrico risale all'anno di costruzione del fabbricato;
- l'impianto di riscaldamento è autonomo, con alimentazione a gas metano. La caldaia, che produce anche l'acqua calda sanitaria, è stata sostituita circa 5 anni fa;
- è presente un impianto di condizionamento (split) in due camere al primo piano e nel soggiorno al piano terra;
- l'impianto fognario è collegato al collettore comunale;
- è' presente un pozzo artesiano per l'irrigazione dei giardini.