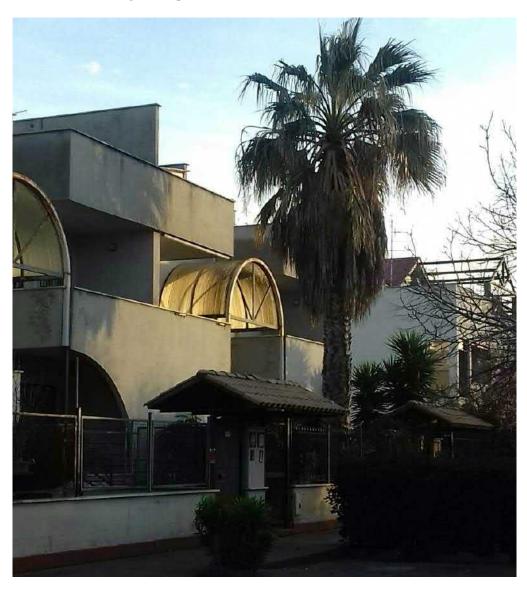

Il compendio immobiliare oggetto di stima è sito nel quartiere residenziale di Civitavecchia (RM) denominato "San Liborio" che, pur essendo piuttosto periferico, è tuttavia densamente popolato e fornito dei principali servizi.

L'immobile fa parte di un fabbricato a schiera costituito da 6 unità indipendenti, ciascuna articolata su tre livelli e accessibile sia da Via Carlo Fontana (ingresso principale) sia da Via Giulio Cerruti.

Esternamente, le facciate sono finite a intonaco tinteggiato di colore grigio chiaro.

Gli infissi sono in legno marrone scuro con vetrocamera, tutti dotati di serrande avvolgibili (elettriche per le porte-finestra), inferriate di sicurezza e zanzariere.