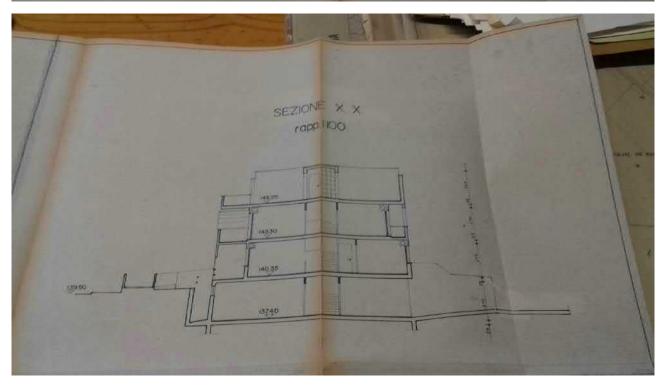

L'immobile fa parte di un fabbricato a schiera costituito da 6 unità indipendenti, ciascuna articolata su tre livelli e accessibile sia da Via Carlo Fontana (ingresso principale) sia da Via Giulio Cerruti.

Al primo piano troviamo un disimpegno di mq 6.30, un bagno di mq 5.40 e tre camere da letto di rispettivi mq 14.40, 9.75 e 9.05, due delle quali dotate di balcone (mq 8.80 e mq 4.00).

Al piano seminterrato troviamo un ripostiglio di mq 3.67 (attualmente adibito a bagno), un disimpegno di mq 2.00 e un locale con camino e angolo cottura di mq 33,50. Il garage, accessibile da Via Cerruti, misura complessivamente mq 25,92 ma risulta attualmente suddiviso in due parti aventi funzioni di corridoio e camera da letto.

I collegamenti verticali sono consentiti da una scala interna che permette di raggiungere anche il terrazzo di copertura calpestabile, quest'ultimo della superficie netta di mq 58.38.

Le quantità indicate si riferiscono alle superfici nette: esse sono state desunte dalle planimetrie allegate alla Concessione Edilizia e parzialmente verificate in loco.