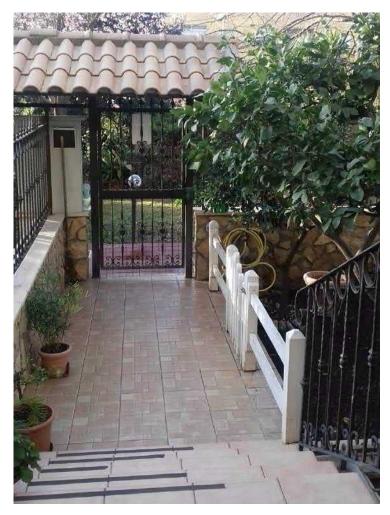

Il piano terra, rialzato rispetto alla quota stradale di circa 80 cm, è costituito da un soggiorno di mq 25.40, dalla cucina di mq 9.05, da una camera da letto di mq 9.60, da un piccolo disimpegno di mq 2.35 e da un bagno di mq 4.10. Dal soggiorno e dalla cucina si accede rispettivamente ad una veranda parzialmente coperta di mq 12.32 e ad un balcone scoperto di mq 6.00. Completano il piano terra un giardino di mq 29.12 (lato Via Carlo Fontana) e un piccolo cortile di mq 11.61 (lato Via Giulio Cerruti).

<u>Confini</u>: il bene confina per due lati con la viabilità di quartiere, per gli altri due rispettivamente con l'interno 4 (sub 66) e con l'interno 6 (sub 74).

<u>Parti in comune</u>: l'abitazione non fa parte di un condominio. Risulta in comune con l'intera schiera soltanto il pozzo artesiano, il cui costo annuo ammonta a 50 euro.