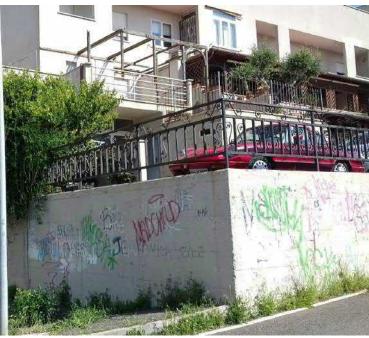

L'immobile fa parte di un fabbricato a schiera costituito da 6 unità indipendenti, ciascuna articolata su tre livelli e accessibile sia da Via Carlo Fontana (ingresso principale) sia da Via Giulio Cerruti.

Il piano terra, rialzato rispetto alla quota stradale di circa 80 cm, è costituito da un soggiorno di mq 25.40, dalla cucina di mq 9.05, da una camera da letto di mq 9.60, da un piccolo disimpegno di mq 2.35 e da un bagno di mq 4.10. Dal soggiorno e dalla cucina si accede rispettivamente ad una veranda parzialmente coperta di mq 12.32 e ad un balcone scoperto di mq 6.00. Completano il piano terra un giardino di mq 29.12 (lato Via Carlo Fontana) e un piccolo cortile di mq 11.61 (lato Via Giulio Cerruti).

Esternamente, le facciate sono finite a intonaco tinteggiato di colore grigio chiaro.

Gli infissi sono in legno marrone scuro con vetrocamera, tutti dotati di serrande avvolgibili (elettriche per le porte-finestra), inferriate di sicurezza e zanzariere.

<u>Confini</u>: il bene confina per due lati con la viabilità di quartiere, per gli altri due rispettivamente con l'interno 4 (sub 66) e con l'interno 6 (sub 74).

<u>Parti in comune</u>: l'abitazione non fa parte di un condominio. Risulta in comune con l'intera schiera soltanto il pozzo artesiano, il cui costo annuo ammonta a 50 euro.