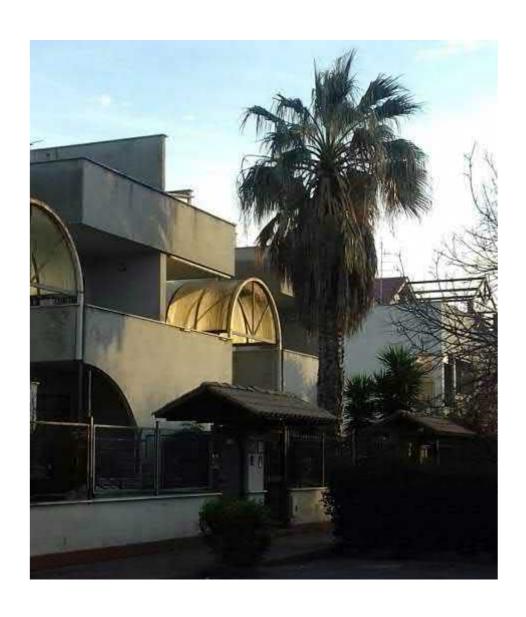

Il compendio immobiliare oggetto di stima è sito nel quartiere residenziale di Civitavecchia (RM) denominato "San Liborio" che, pur essendo piuttosto periferico, è tuttavia densamente popolato e fornito dei principali servizi.

L'immobile fa parte di un fabbricato a schiera costituito da 6 unità indipendenti, ciascuna articolata su tre livelli e accessibile sia da Via Carlo Fontana (ingresso principale) sia da Via Giulio Cerruti.

Esternamente, le facciate sono finite a intonaco tinteggiato di colore grigio chiaro.

Gli infissi sono in legno marrone scuro con vetrocamera, tutti dotati di serrande avvolgibili (elettriche per le porte-finestra), inferriate di sicurezza e zanzariere.