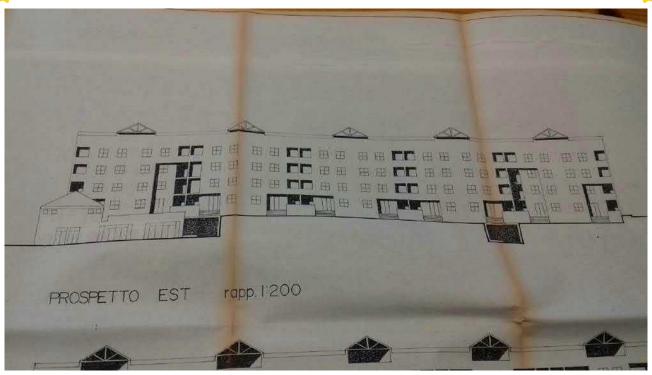

L'immobile fa parte di un fabbricato a schiera costituito da 6 unità indipendenti, ciascuna articolata su tre livelli e accessibile sia da Via Carlo Fontana (ingresso principale) sia da Via Giulio Cerruti.

Esternamente, le facciate sono finite a intonaco tinteggiato di colore grigio chiaro.

Gli infissi sono in legno marrone scuro con vetrocamera, tutti dotati di serrande avvolgibili (elettriche per le porte-finestra), inferriate di sicurezza e zanzariere.