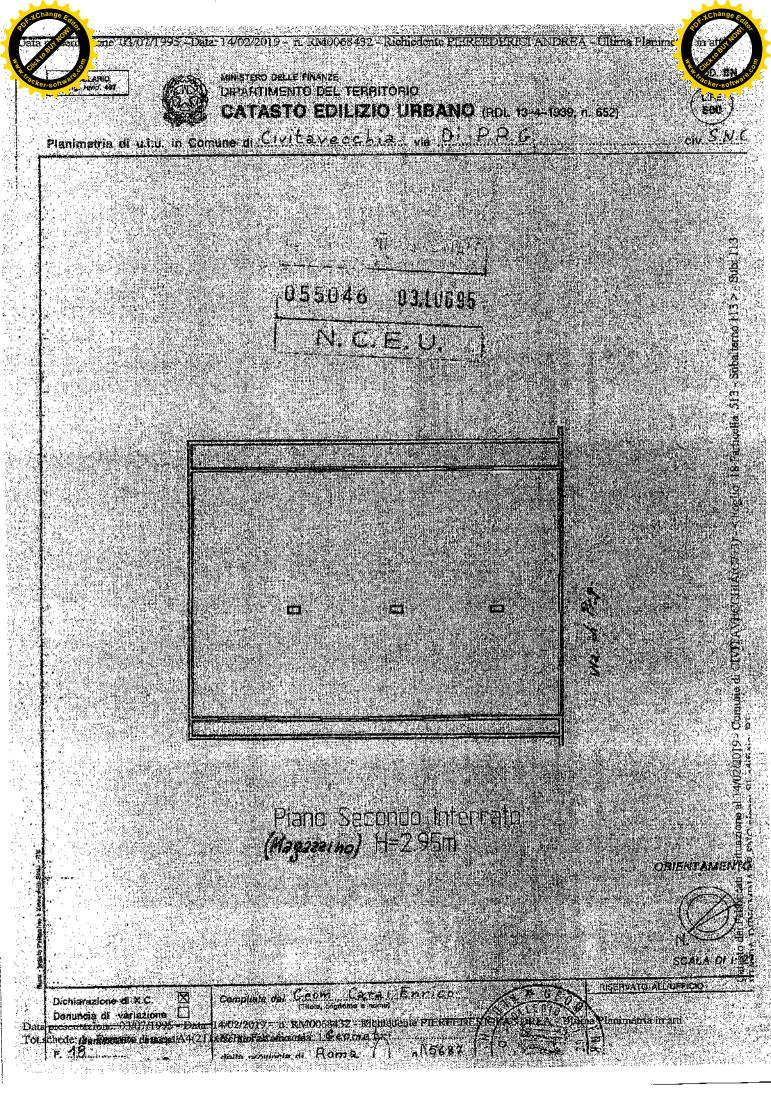

<u>Terza unità</u>: 1/18 del diritto di proprietà superficiaria di magazzino sito in Civitavecchia (RM) via Giulio Cerruti, identificato al N.C.E.U. al Foglio 18, part. 513, sub 113, piano S1, categoria C/2, classe 1, R.C. 934,27;

Quanto al **magazzino**, si tratta di un ampio locale ancora allo stato rustico, privo di infissi e pavimento, di altezza massima pari a 3 metri. E' accessibile direttamente dalla strada attraverso quattro grandi aperture chiuse da grate in ferro. Al momento il magazzino risulta inutilizzato.