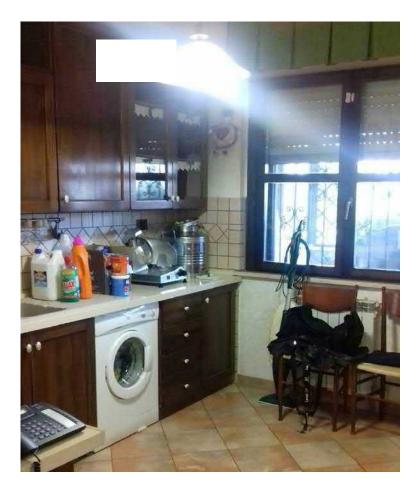

Il piano terra, rialzato rispetto alla quota stradale di circa 80 cm, è costituito da un soggiorno di mq 25.40, dalla cucina di mq 9.05, da una camera da letto di mq 9.60, da un piccolo disimpegno di mq 2.35 e da un bagno di mq 4.10. Dal soggiorno e dalla cucina si accede rispettivamente ad una veranda parzialmente coperta di mq 12.32 e ad un balcone scoperto di mq 6.00. Completano il piano terra un giardino di mq 29.12 (lato Via Carlo Fontana) e un piccolo cortile di mq 11.61 (lato Via Giulio Cerruti).

Al primo piano troviamo un disimpegno di mq 6.30, un bagno di mq 5.40 e tre camere da letto di rispettivi mq 14.40, 9.75 e 9.05, due delle quali dotate di balcone (mq 8.80 e mq 4.00).

Al piano seminterrato troviamo un ripostiglio di mq 3.67 (attualmente adibito a bagno), un disimpegno di mq 2.00 e un locale con camino e angolo cottura di mq 33,50. Il garage, accessibile da Via Cerruti, misura complessivamente mq 25,92 ma risulta attualmente suddiviso in due parti aventi funzioni di corridoio e camera da letto.