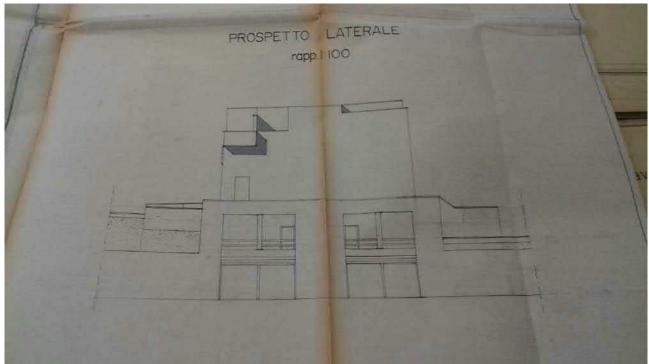

L'immobile fa parte di un fabbricato a schiera costituito da 6 unità indipendenti, ciascuna articolata su tre livelli e accessibile sia da Via Carlo Fontana (ingresso principale) sia da Via Giulio Cerruti.

I collegamenti verticali sono consentiti da una scala interna che permette di raggiungere anche il terrazzo di copertura calpestabile, quest'ultimo della superficie netta di mq 58.38.

Le quantità indicate si riferiscono alle superfici nette: esse sono state desunte dalle planimetrie allegate alla Concessione Edilizia e parzialmente verificate in loco.