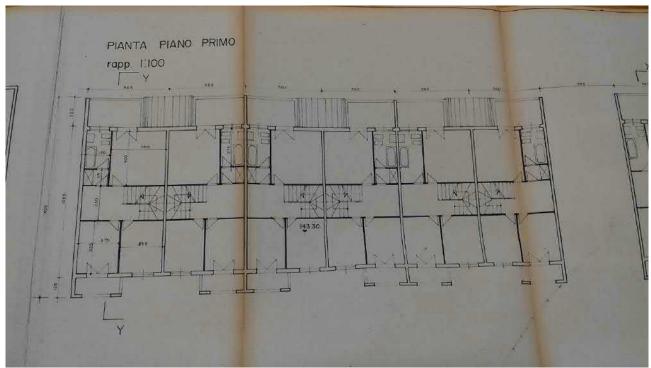

Al primo piano troviamo un disimpegno di mq 6.30, un bagno di mq 5.40 e tre camere da letto di rispettivi mq 14.40, 9.75 e 9.05, due delle quali dotate di balcone (mq 8.80 e mq 4.00).

Al piano seminterrato troviamo un ripostiglio di mq 3.67 (attualmente adibito a bagno), un disimpegno di mq 2.00 e un locale con camino e angolo cottura di mq 33,50. Il garage, accessibile da Via Cerruti, misura complessivamente mq 25,92 ma risulta attualmente suddiviso in due parti aventi funzioni di corridoio e camera da letto.

I collegamenti verticali sono consentiti da una scala interna che permette di raggiungere anche il terrazzo di copertura calpestabile, quest'ultimo della superficie netta di mq 58.38.

Le quantità indicate si riferiscono alle superfici nette: esse sono state desunte dalle planimetrie allegate alla Concessione Edilizia e parzialmente verificate in loco.