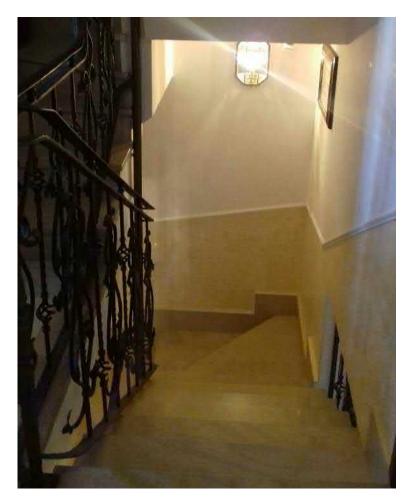

I collegamenti verticali sono consentiti da una scala interna che permette di raggiungere anche il terrazzo di copertura calpestabile, quest'ultimo della superficie netta di mq 58.38.

Le quantità indicate si riferiscono alle superfici nette: esse sono state desunte dalle planimetrie allegate alla Concessione Edilizia e parzialmente verificate in loco.