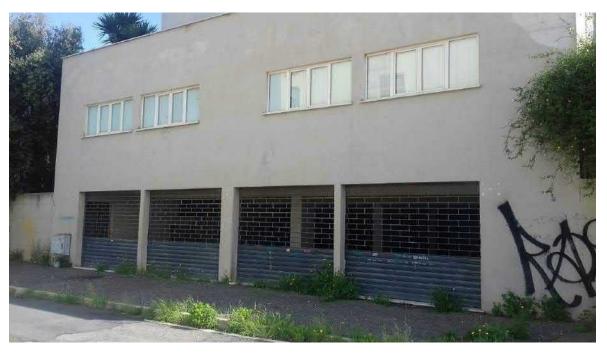

Al primo piano troviamo un disimpegno di mq 6.30, un bagno di mq 5.40 e tre camere da letto di rispettivi mq 14.40, 9.75 e 9.05, due delle quali dotate di balcone (mq 8.80 e mq 4.00).

Al piano seminterrato troviamo un ripostiglio di mq 3.67 (attualmente adibito a bagno), un disimpegno di mq 2.00 e un locale con camino e angolo cottura di mq 33,50. Il garage, accessibile da Via Cerruti, misura complessivamente mq 25,92 ma risulta attualmente suddiviso in due parti aventi funzioni di corridoio e camera da letto.

Quanto al **magazzino**, si tratta di un ampio locale ancora allo stato rustico, privo di infissi e pavimento, di altezza massima pari a 3 metri. E' accessibile direttamente dalla strada attraverso quattro grandi aperture chiuse da grate in ferro. Al momento il magazzino risulta inutilizzato.