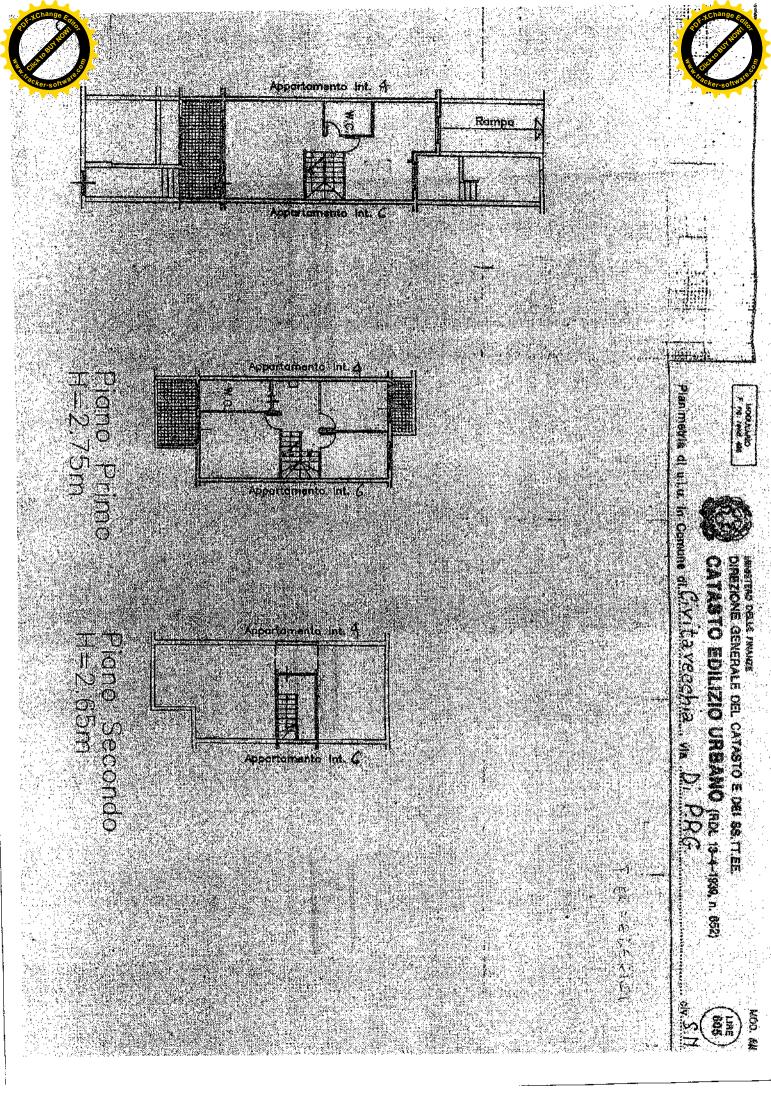

# <u>LOTTO UNICO composto da tre unità immobiliari</u>:

<u>Prima unità</u>: 1/1 del diritto di proprietà superficiaria di abitazione sita in Civitavecchia (RM), via Carlo Fontana n. 13, distribuita su tre livelli (S1, T, P1) con annessi corte esclusive e lastrico solare. Consistenza 7,5 vani. Identificato al N.C.E.U. del Comune di Civitavecchia al **Foglio 18, part. 513, sub 70** ( corti esclusive e lastrico solare **sub 69,71** e **72**), R.C. 619,75, superficie catastale mq 157, **cat. A/7**, classe 1;

<u>Seconda unità</u>: 1/1 del diritto di proprietà superficiaria di garage con adiacente rampa, sito in Civitavecchia (RM), via Carlo Fontana n. 13 di mq. 26. Identificato al

N.C.E.U. del Comune di Civitavecchia al Foglio 18, part. 513, sub 110 con annessa rampa sub 109, cat C/6, Piano S1, classe 3, R.C. 123,54;

<u>Terza unità</u>: 1/18 del diritto di proprietà superficiaria di magazzino sito in Civitavecchia (RM) via Giulio Cerruti, identificato al N.C.E.U. al Foglio 18, part. 513, sub 113, piano S1, categoria C/2, classe 1, R.C. 934,27;

| Ivuii. | Directo                                       | Descrizione                                                                                                                                                                                                                        | Comune di Civitavecchia (RM)<br>Catasto Fabbricati N.C.E.U.                                                                                  |
|--------|-----------------------------------------------|------------------------------------------------------------------------------------------------------------------------------------------------------------------------------------------------------------------------------------|----------------------------------------------------------------------------------------------------------------------------------------------|
| 1      | 1/1 diritto di<br>proprietà superficiaria     | Quota di 1/1 del diritto di proprietà superficiaria di abitazione sita in Civitavecchia (RM), via Carlo Fontana n. 13, distribuita su tre livelli (S1, T, P1) con annessi corte esclusive e lastrico solare. Consistenza 7,5 vani. | Foglio 18 Part. 513 Sub. 70 (corti esclusive e lastrico solare sub. 69, 71 e 72) R. C. 619,75 € Sup. Catastale mq 157 Categoria A/7 Classe 1 |
| 2      | 1/1 diritto di<br>proprietà superficiaria     | Quota di 1/1 del diritto di proprietà<br>superficiaria di garage con adiacente rampa,<br>sito in Civitavecchia (RM), via Carlo<br>Fontana n. 13, di mq. 26.                                                                        | Foglio 18 Part. 513 Sub. 110 con annessa rampa sub 109 categoria C/6 Piano S1 Classe 3 R.C. 123,54 €                                         |
| 3      | 1/18 diritto<br>di<br>proprietà superficiaria | Quota di 1/18 del diritto di proprietà<br>superficiaria di magazzino sito in<br>Civitavecchia (RM) via Giulio Cerruti, piano<br>S1, superficie catastale mq. 334                                                                   | Foglio 18 Part. 513 Sub.113 Piano S 1 Categoria C/2 Classe 1 R.C. 934,27                                                                     |