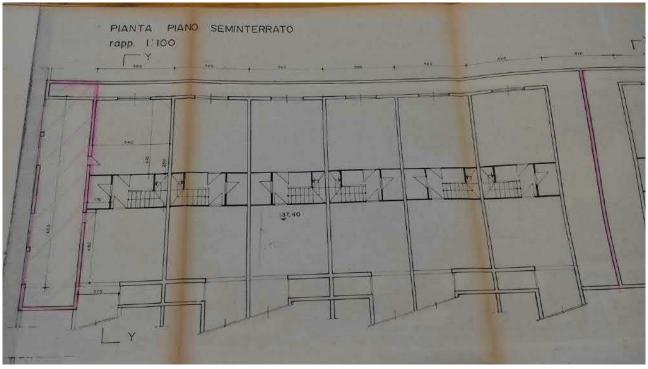

L'immobile fa parte di un fabbricato a schiera costituito da 6 unità indipendenti, ciascuna articolata su tre livelli e accessibile sia da Via Carlo Fontana (ingresso principale) sia da Via Giulio Cerruti.

Al primo piano troviamo un disimpegno di mq 6.30, un bagno di mq 5.40 e tre camere da letto di rispettivi mq 14.40, 9.75 e 9.05, due delle quali dotate di balcone (mq 8.80 e mq 4.00).

Al piano seminterrato troviamo un ripostiglio di mq 3.67 (attualmente adibito a bagno), un disimpegno di mq 2.00 e un locale con camino e angolo cottura di mq 33,50. Il garage, accessibile da Via Cerruti, misura complessivamente mq 25,92 ma risulta attualmente suddiviso in due parti aventi funzioni di corridoio e camera da letto.

I collegamenti verticali sono consentiti da una scala interna che permette di raggiungere anche il terrazzo di copertura calpestabile, quest'ultimo della superficie netta di mq 58.38.

Le quantità indicate si riferiscono alle superfici nette: esse sono state desunte dalle planimetrie allegate alla Concessione Edilizia e parzialmente verificate in loco.