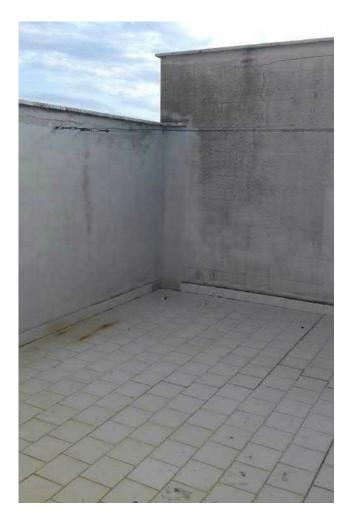

I collegamenti verticali sono consentiti da una scala interna che permette di raggiungere anche il terrazzo di copertura calpestabile, quest'ultimo della superficie netta di mq 58.38.

Le quantità indicate si riferiscono alle superfici nette: esse sono state desunte dalle planimetrie allegate alla Concessione Edilizia e parzialmente verificate in loco.