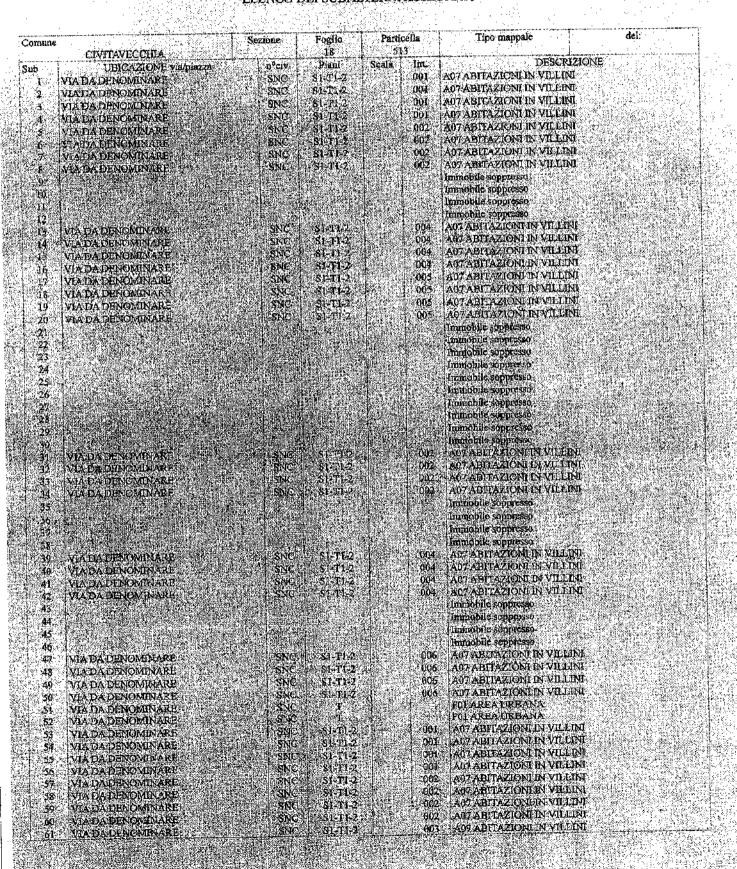

# <u>LOTTO UNICO composto da tre unità immobiliari</u>:

<u>Prima unità</u>: 1/1 del diritto di proprietà superficiaria di abitazione sita in Civitavecchia (RM), via Carlo Fontana n. 13, distribuita su tre livelli (S1, T, P1) con annessi corte esclusive e lastrico solare. Consistenza 7,5 vani. Identificato al N.C.E.U. del Comune di Civitavecchia al **Foglio 18, part. 513, sub 70** ( corti esclusive e lastrico solare **sub 69,71** e **72**), R.C. 619,75, superficie catastale mq 157, **cat. A/7**, classe 1;

<u>Seconda unità</u>: 1/1 del diritto di proprietà superficiaria di garage con adiacente rampa, sito in Civitavecchia (RM), via Carlo Fontana n. 13 di mq. 26. Identificato al

N.C.E.U. del Comune di Civitavecchia al Foglio 18, part. 513, sub 110 con annessa rampa sub 109, cat C/6, Piano S1, classe 3, R.C. 123,54;

<u>Terza unità</u>: 1/18 del diritto di proprietà superficiaria di magazzino sito in Civitavecchia (RM) via Giulio Cerruti, identificato al N.C.E.U. al Foglio 18, part. 513, sub 113, piano S1, categoria C/2, classe 1, R.C. 934,27;

| Ivuii. | Directo                                       | Descrizione                                                                                                                                                                                                                        | Comune di Civitavecchia (RM)<br>Catasto Fabbricati N.C.E.U.                                                                                  |
|--------|-----------------------------------------------|------------------------------------------------------------------------------------------------------------------------------------------------------------------------------------------------------------------------------------|----------------------------------------------------------------------------------------------------------------------------------------------|
| 1      | 1/1 diritto di<br>proprietà superficiaria     | Quota di 1/1 del diritto di proprietà superficiaria di abitazione sita in Civitavecchia (RM), via Carlo Fontana n. 13, distribuita su tre livelli (S1, T, P1) con annessi corte esclusive e lastrico solare. Consistenza 7,5 vani. | Foglio 18 Part. 513 Sub. 70 (corti esclusive e lastrico solare sub. 69, 71 e 72) R. C. 619,75 € Sup. Catastale mq 157 Categoria A/7 Classe 1 |
| 2      | 1/1 diritto di<br>proprietà superficiaria     | Quota di 1/1 del diritto di proprietà<br>superficiaria di garage con adiacente rampa,<br>sito in Civitavecchia (RM), via Carlo<br>Fontana n. 13, di mq. 26.                                                                        | Foglio 18 Part. 513 Sub. 110 con annessa rampa sub 109 categoria C/6 Piano S1 Classe 3 R.C. 123,54 €                                         |
| 3      | 1/18 diritto<br>di<br>proprietà superficiaria | Quota di 1/18 del diritto di proprietà<br>superficiaria di magazzino sito in<br>Civitavecchia (RM) via Giulio Cerruti, piano<br>S1, superficie catastale mq. 334                                                                   | Foglio 18 Part. 513 Sub.113 Piano S 1 Categoria C/2 Classe 1 R.C. 934,27                                                                     |