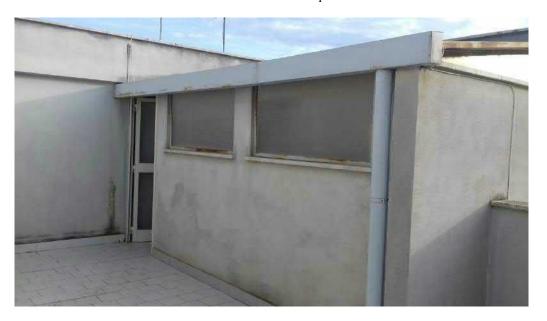

I collegamenti verticali sono consentiti da una scala interna che permette di raggiungere anche il terrazzo di copertura calpestabile, quest'ultimo della superficie netta di mq 58.38.

Le quantità indicate si riferiscono alle superfici nette: esse sono state desunte dalle planimetrie allegate alla Concessione Edilizia e parzialmente verificate in loco.

<u>Verifica di conformità edilizia</u>: dagli accertamenti eseguiti dal perito estimatore tra il progetto autorizzato e lo stato dei luoghi si riscontrano le seguenti difformità:

- a. realizzazione di due tettoie in legno a copertura, rispettivamente, della rampa d'accesso al garage e del balcone della cucina;
- b. ampliamento di una camera da letto al primo piano mediante la chiusura del balcone;
- c. realizzazione di un locale di sgombero in muratura sul lastrico solare;
- d. divisione del garage in due ambienti distinti, aventi funzione di corridoio e camera da letto: