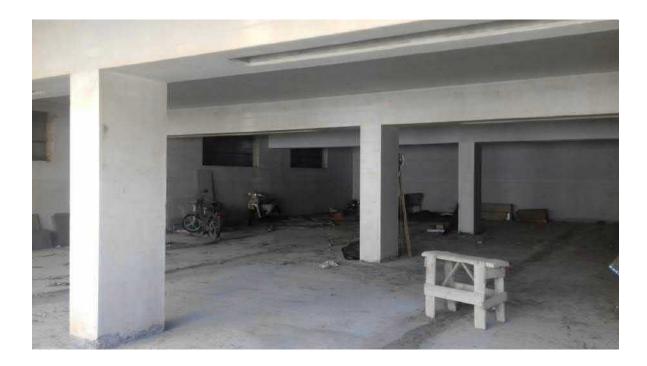

Al primo piano troviamo un disimpegno di mq 6.30, un bagno di mq 5.40 e tre camere da letto di rispettivi mq 14.40, 9.75 e 9.05, due delle quali dotate di balcone (mq 8.80 e mq 4.00).

Al piano seminterrato troviamo un ripostiglio di mq 3.67 (attualmente adibito a bagno), un disimpegno di mq 2.00 e un locale con camino e angolo cottura di mq 33,50. Il garage, accessibile da Via Cerruti, misura complessivamente mq 25,92 ma risulta attualmente suddiviso in due parti aventi funzioni di corridoio e camera da letto.

Quanto al **magazzino**, si tratta di un ampio locale ancora allo stato rustico, privo di infissi e pavimento, di altezza massima pari a 3 metri. E' accessibile direttamente dalla strada attraverso quattro grandi aperture chiuse da grate in ferro. Al momento il magazzino risulta inutilizzato.