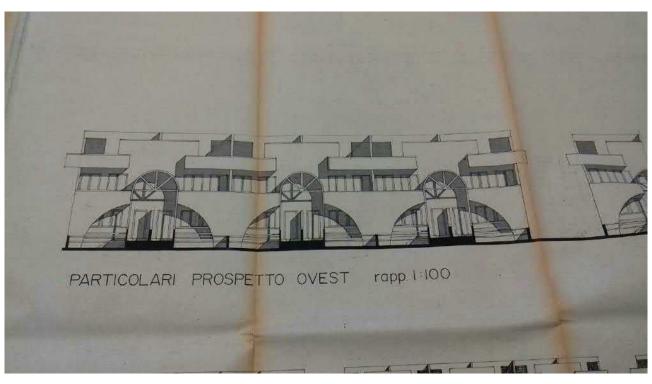

Esternamente, le facciate sono finite a intonaco tinteggiato di colore grigio chiaro.

Gli infissi sono in legno marrone scuro con vetrocamera, tutti dotati di serrande avvolgibili (elettriche per le porte-finestra), inferriate di sicurezza e zanzariere.