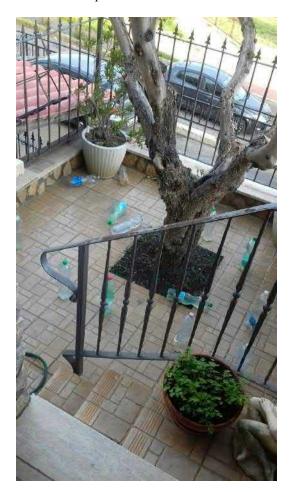

Il piano terra, rialzato rispetto alla quota stradale di circa 80 cm, è costituito da un soggiorno di mq 25.40, dalla cucina di mq 9.05, da una camera da letto di mq 9.60, da un piccolo disimpegno di mq 2.35 e da un bagno di mq 4.10. Dal soggiorno e dalla cucina si accede rispettivamente ad una veranda parzialmente coperta di mq 12.32 e ad un balcone scoperto di mq 6.00. Completano il piano terra un giardino di mq 29.12 (lato Via Carlo Fontana) e un piccolo cortile di mq 11.61 (lato Via Giulio Cerruti).

Al primo piano troviamo un disimpegno di mq 6.30, un bagno di mq 5.40 e tre camere da letto di rispettivi mq 14.40, 9.75 e 9.05, due delle quali dotate di balcone (mq 8.80 e mq 4.00).

Al piano seminterrato troviamo un ripostiglio di mq 3.67 (attualmente adibito a bagno), un disimpegno di mq 2.00 e un locale con camino e angolo cottura di mq 33,50. Il garage, accessibile da Via Cerruti, misura complessivamente mq 25,92 ma risulta attualmente suddiviso in due parti aventi funzioni di corridoio e camera da letto.

I collegamenti verticali sono consentiti da una scala interna che permette di raggiungere anche il terrazzo di copertura calpestabile, quest'ultimo della superficie netta di mq 58.38.

Le quantità indicate si riferiscono alle superfici nette: esse sono state desunte dalle planimetrie allegate alla Concessione Edilizia e parzialmente verificate in loco.

Esternamente, le facciate sono finite a intonaco tinteggiato di colore grigio chiaro.

Gli infissi sono in legno marrone scuro con vetrocamera, tutti dotati di serrande avvolgibili (elettriche per le porte-finestra), inferriate di sicurezza e zanzariere.

Dal sopralluogo effettuato e dal colloquio con i presenti eseguiti dal perito estimatore, sono state desunte alcune informazioni riguardo agli impianti:

- non è presente un sistema antifurto;
- l'impianto elettrico risale all'anno di costruzione del fabbricato;
- l'impianto di riscaldamento è autonomo, con alimentazione a gas metano. La caldaia, che produce anche l'acqua calda sanitaria, è stata sostituita circa 5 anni fa;
- è presente un impianto di condizionamento (split) in due camere al primo piano e nel soggiorno al piano terra;
- l'impianto fognario è collegato al collettore comunale;
- è' presente un pozzo artesiano per l'irrigazione dei giardini.

<u>Confini</u>: il bene confina per due lati con la viabilità di quartiere, per gli altri due rispettivamente con l'interno 4 (sub 66) e con l'interno 6 (sub 74).

<u>Parti in comune</u>: l'abitazione non fa parte di un condominio. Risulta in comune con l'intera schiera soltanto il pozzo artesiano, il cui costo annuo ammonta a 50 euro.