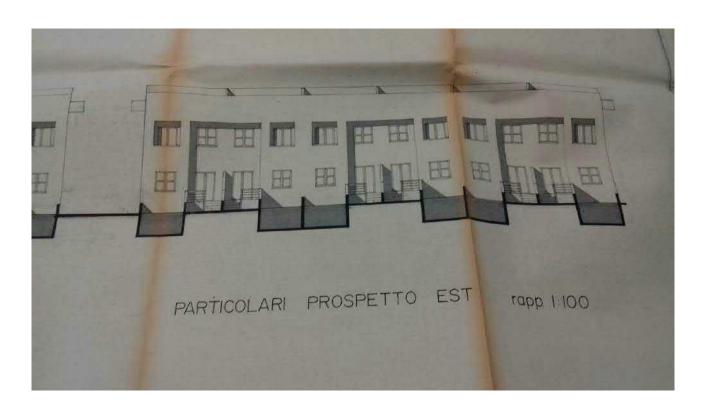

L'immobile fa parte di un fabbricato a schiera costituito da 6 unità indipendenti, ciascuna articolata su tre livelli e accessibile sia da Via Carlo Fontana (ingresso principale) sia da Via Giulio Cerruti.

Il piano terra, rialzato rispetto alla quota stradale di circa 80 cm, è costituito da un soggiorno di mq 25.40, dalla cucina di mq 9.05, da una camera da letto di mq 9.60, da un piccolo disimpegno di mq 2.35 e da un bagno di mq 4.10. Dal soggiorno e dalla cucina si accede rispettivamente ad una veranda parzialmente coperta di mq 12.32 e ad un balcone scoperto di mq 6.00. Completano il piano terra un giardino di mq 29.12 (lato Via Carlo Fontana) e un piccolo cortile di mq 11.61 (lato Via Giulio Cerruti).

Esternamente, le facciate sono finite a intonaco tinteggiato di colore grigio chiaro.

Gli infissi sono in legno marrone scuro con vetrocamera, tutti dotati di serrande avvolgibili (elettriche per le porte-finestra), inferriate di sicurezza e zanzariere.